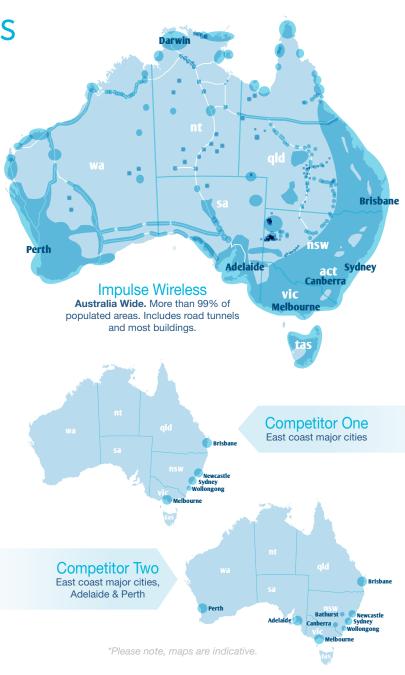

## Superior radio for instant, clear communications.

All radios feature communications coverage of 99% of Australia's population and key routes. No other competitor even comes close to this kind of coverage and reach.