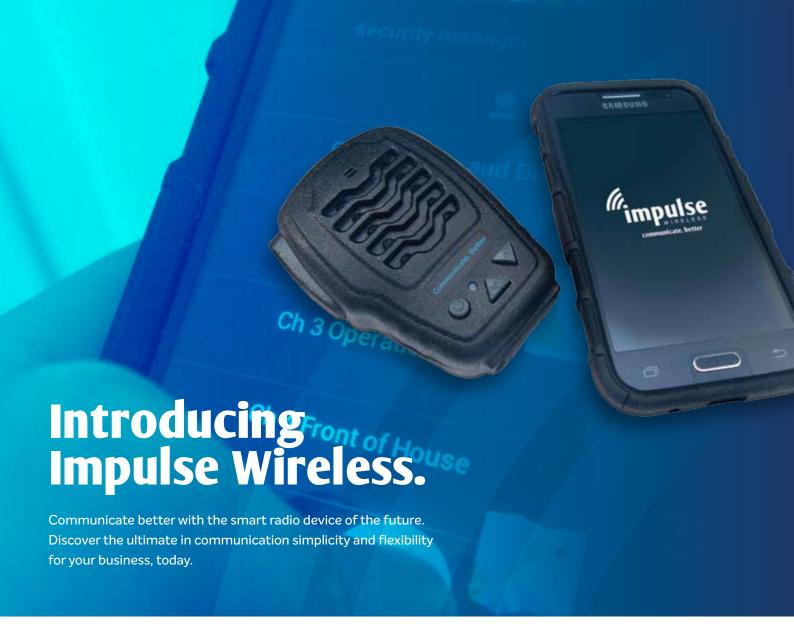

# What is Impulse Wireless?

Innovative communication solution for your business.

IMPULSE Wireless is the latest innovation in portable twoway communications technology in Australia, innovatively customising and combining powerful software and smartphone hardware to create easy to use, two-way radio devices which communicate via our fully managed, extensive network.

Each device operates with a 'push to talk' and 'release to listen' system, and features an intuitive colour touchscreen interface for easy channel selection, private calls, remote support access and many other customisable options.